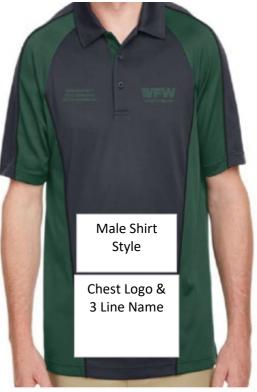

## **Department of Washington**

**Commanders Shirt 23-24** 

Email Order to: cwdloneranger72@gmail.com

Make Checks Payable to: Craig Dougherty

Send check order to:

PO Box 943. Kent WA 98035

Embroidered Left Chest Logo and Right Chest Name/ Title Use up to <u>3 Lines</u>.

RIGHT SIDE: PRINT BLOCK LETTERS NO CURSIVE (Legiable)

NAME:\_\_\_\_\_

TITLE: \_\_\_\_\_\_\_