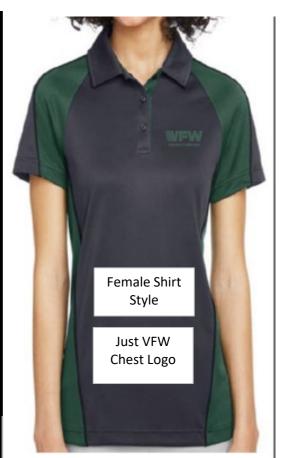

## **Embroidered Left Chest Logo ONLY!**

| COST:              | Small thru X- large \$28.00 |   |   |   |    |  |  |
|--------------------|-----------------------------|---|---|---|----|--|--|
| <u>Male/Female</u> |                             | S | M | L | XL |  |  |
| <u>M / F</u>       | 2 <b>X</b> \$31.00          | S | M | L | XL |  |  |
| <u>M / F</u>       | 3 <b>X</b> \$32.00          | S | M | L | XL |  |  |
| <u>M / F</u>       | 4 <b>X</b> \$34.00          | S | M | L | XL |  |  |